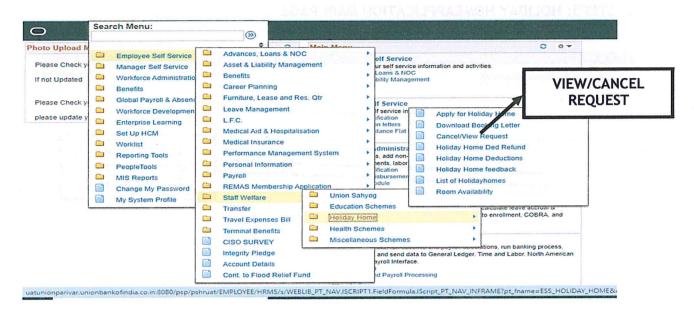

#### 7. STEP7: CANCEL HOLIDAY HOME

## 8. STEP8: CANCEL REQUEST

|              |                          |                                      |     | 12:00PM               | 11:59AM               |           |                |                |  |
|--------------|--------------------------|--------------------------------------|-----|-----------------------|-----------------------|-----------|----------------|----------------|--|
| 24/09/2021   | SAI INN RESORT           |                                      | C4  | 25/09/2021<br>12:00PM | 27/09/2021<br>11:59AM | Rejected  |                |                |  |
| 08/10/2021   | SAI INN RESORT           |                                      | C1  | 09/10/2021<br>12:00PM | 11/10/2021<br>11:59AM | Booked    |                |                |  |
| 08/10/2021   | SAI INN RESORT           |                                      | C2  | 09/10/2021<br>12:00PM | 11/10/2021<br>11:59AM | Booked    |                |                |  |
| 30/07/2022   | USHA ASCOT               | amrendrabverma@gmail.com             | 401 | 27/08/2022<br>12:00PM | 29/08/2022<br>11:59AM | Booked    |                |                |  |
| 08/11/2023   | KORAMANGALA<br>BANGALORE |                                      | 1   | 11/11/2023<br>12:00PM | 13/11/2023<br>11:59AM | Cancelled |                |                |  |
| 3 08/11/2023 | DEVONSHIRE HOUSE         | amrendra.verma@unionbankofindia.bank | 1   | 16/11/2023<br>12:00PM | 18/11/2023<br>11:59AM | Booked    | 3.145,361.4    |                |  |
| 4 08/11/2023 | ооту                     | ubihhooty@gmail.com                  | 104 | 29/11/2023<br>12:00PM | 30/11/2023<br>11:59AM | Cancelled | CANCEL BOOKING |                |  |
| 5 08/11/2023 | ооту                     | ubihhooty@gmail.com                  | 203 | 29/11/2023<br>12:00PM | 30/11/2023<br>11:59AM | Cancelled | CANCLL         | CANCLL DOOKING |  |
| s 15/04/2024 | ооту                     | ubihhooty@gmail.com                  | 104 | 16/04/2024<br>12:00PM | 21/04/2024<br>11:59AM | Booked    | 1              |                |  |
| 7 15/04/2024 | OOTY                     | ubihhooty@gmait.com                  | 203 | 16/04/2024<br>12:00PM | 21/04/2024<br>11:59AM | Booked    |                |                |  |
| 06/08/2024   | HOTEL UTSAV              | No. 1                                | 1   | 14/08/2024<br>12:00PM | 16/08/2024<br>11:59AM | Applied   | Cancel         |                |  |
| 9 06/08/2024 | HOTEL UTSAV              |                                      | 2   | 14/08/2024<br>12:00PM | 16/08/2024<br>11:59AM | Applied   | Cancel         |                |  |