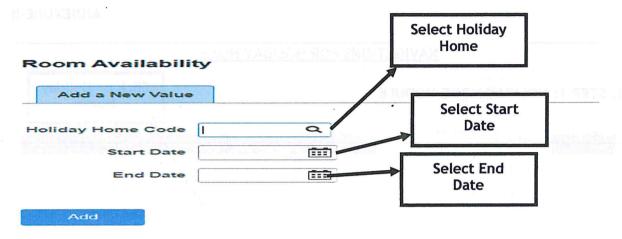

---|--|--|--|--|
| novoca |                        | home will be liable to pay for any damage to any item of property of the holiday home arising out of acts attributable to the employee. |  |  |  |  |
| 15     | Correspondence         | The dedicated email id for correspondence will be holidayhome@unionbankofindia.bank                                                     |  |  |  |  |
| 16     | Clarifications, if any | Any clarifications regarding availment of holiday home shall be issued by HRAD, Central Office.                                         |  |  |  |  |

All staff members are requested to take a careful note of the above.

A

#### **ANNEXURE-II**

# **NAVIGATIONS FOR HOLIDAY HOME**



#### 2. STEP 2: CLICK ON ROOM AVAILABILITY



#### 3. STEP3: ROOM AVAILABILITY CHECK PAGE



#### 4. STEP4: APPLY FOR HOLIDAY HOME





#### 5. STEP5: HOLIDAY HOMEAPPLICATION MAIN PAGE



#### 6. STEP6: DOWNLOAD BOOKING INTIMATION LETTER





#### 7. STEP7: CANCEL HOLIDAY HOME



## 8. STEP8: CANCEL REQUEST

|              |                          |                                      |     | 12:00PM               | 11:59AM               |           |                |                |  |
|--------------|--------------------------|--------------------------------------|-----|-----------------------|-----------------------|-----------|----------------|----------------|--|
| 24/09/2021   | SAI INN RESORT           |                                      | C4  | 25/09/2021<br>12:00PM | 27/09/2021<br>11:59AM | Rejected  |                |                |  |
| 08/10/2021   | SAI IN