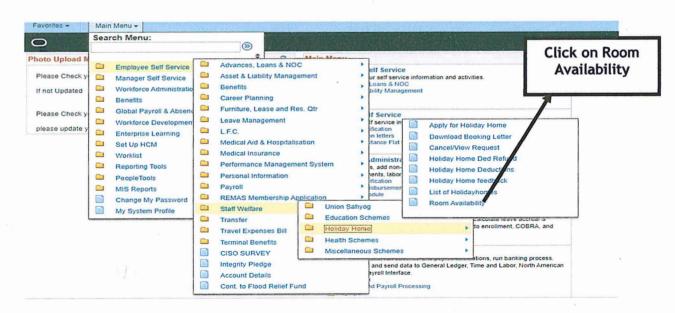

#### 2. STEP 2: CLICK ON ROOM AVAILABILITY

#### 3. STEP3: ROOM AVAILABILITY CHECK PAGE