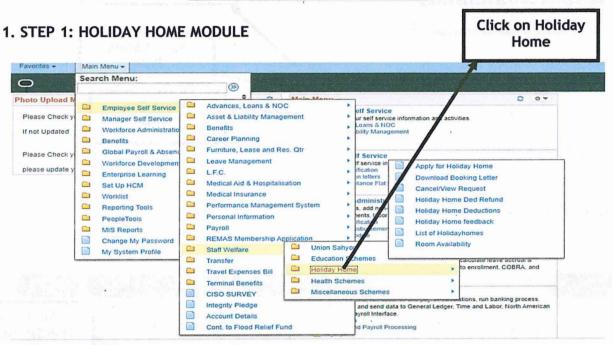

------------------------------------------------------------------------------------------------|--|--|--|--|
| novoca |                        | home will be liable to pay for any damage to any item of property of the holiday home arising out of acts attributable to the employee. |  |  |  |  |
| 15     | Correspondence         | The dedicated email id for correspondence will be holidayhome@unionbankofindia.bank                                                     |  |  |  |  |
| 16     | Clarifications, if any | Any clarifications regarding availment of holiday home shall be issued by HRAD, Central Office.                                         |  |  |  |  |

All staff members are requested to take a careful note of the above.

A

#### **ANNEXURE-II**

# **NAVIGATIONS FOR HOLIDAY HOME**



#### 2. STEP 2: CLICK ON ROOM AVAILABILITY



#### 3. STEP3: ROOM AVAILABILITY CHECK PAGE



#### 4. STEP4: APPLY FOR HOLIDAY HOME





#### 5. STEP5: HOLIDAY HOMEAPPLICATION MAIN PAGE



#### 6. STEP6: DOWNLOAD BOOKING INTIMATION LETTER





#### 7. STEP7: CANCEL HOLIDAY HOME



## 8. STEP8: CANCEL REQUEST

|              |                          |                                      |     | 12:00PM               | 11:59AM               |           |                |                |  |
|--------------|--------------------------|--------------------------------------|-----|-----------------------|-----------------------|-----------|----------------|----------------|--|
| 24/09/2021   | SAI INN RESORT           |                                      | C4  | 25/09/2021<br>12:00PM | 27/