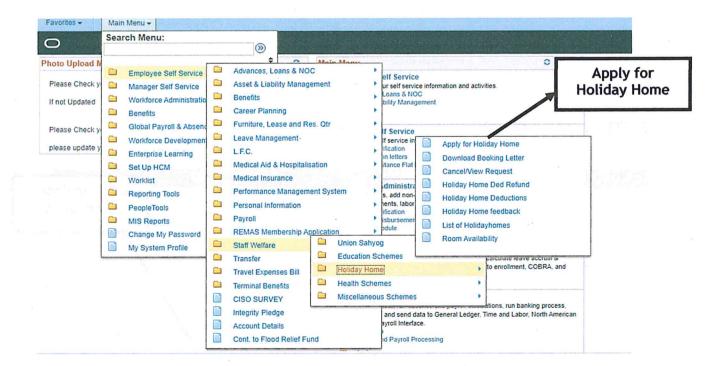

| home will be liable to pay for any damage to any item of property of the holiday home arising out of acts attributable to the employee. |  |  |  |  |
| 15     | Correspondence         | The dedicated email id for correspondence will be holidayhome@unionbankofindia.bank                                                     |  |  |  |  |
| 16     | Clarifications, if any | Any clarifications regarding availment of holiday home shall be issued by HRAD, Central Office.                                         |  |  |  |  |

All staff members are requested to take a careful note of the above.

A

#### **ANNEXURE-II**

# **NAVIGATIONS FOR HOLIDAY HOME**



#### 2. STEP 2: CLICK ON ROOM AVAILABILITY



#### 3. STEP3: ROOM AVAILABILITY CHECK PAGE



#### 4. STEP4: APPLY FOR HOLIDAY HOME





#### 5. STEP5: HOLIDAY HOMEAPPLICATION MAIN PAGE



#### 6. STEP6: DOWNLOAD BOOKING INTIMATION LETTER





#### 7. STEP7: CANCEL HOLIDAY HOME



## 8. STEP8: CANCEL REQUEST

|              |                          |                                      |     | 12:00PM               | 11:59AM               |           |                |                |  |
|--------------|--------------------------|--------------------------------------|-----|-----------------------|-----------------------|-----------|----------------|----------------|--|
| 24/09/2021   | SAI INN RESORT           |                                      | C4  | 25/09/2021<br>12:00PM | 27/09/2021<br>11:59AM | Rejected  |                |                |  |
| 08/10/2021   | SAI INN RESORT           |