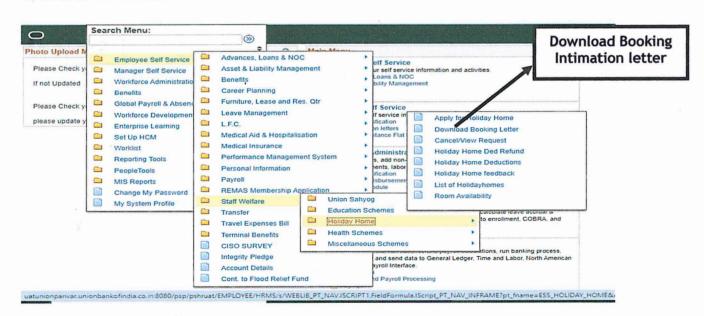

ut of acts attributable to the employee. |  |  |  |  |
| 15     | Correspondence         | The dedicated email id for correspondence will be holidayhome@unionbankofindia.bank                                                     |  |  |  |  |
| 16     | Clarifications, if any | Any clarifications regarding availment of holiday home shall be issued by HRAD, Central Office.                                         |  |  |  |  |

All staff members are requested to take a careful note of the above.

A

#### **ANNEXURE-II**

# **NAVIGATIONS FOR HOLIDAY HOME**



#### 2. STEP 2: CLICK ON ROOM AVAILABILITY



#### 3. STEP3: ROOM AVAILABILITY CHECK PAGE



#### 4. STEP4: APPLY FOR HOLIDAY HOME





#### 5. STEP5: HOLIDAY HOMEAPPLICATION MAIN PAGE



#### 6. STEP6: DOWNLOAD BOOKING INTIMATION LETTER





#### 7. STEP7: CANCEL HOLIDAY HOME



## 8. STEP8: CANCEL REQUEST

|              |                          |                                      |     | 12:00PM               | 11:59AM               |           |                |                |  |
|--------------|--------------------------|--------------------------------------|-----|-----------------------|-----------------------|-----------|----------------|----------------|--|
| 24/09/2021   | SAI INN RESORT           |                                      | C4  | 25/09/2021<br>12:00PM | 27/09/2021<br>11:59AM | Rejected  |                |                |  |
| 08/10/2021   | SAI INN RESORT           |                                      | C1  | 09/10/2021<br>12:00PM | 11/10/2021<br>11:59AM | Booked    |                |